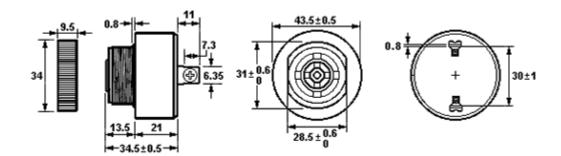

## **SPECIFICATIONS:**

| RATED VOLTAGE:         | 24 VDC        |
|------------------------|---------------|
| OPERATING VOLTAGE:     | 1 ~ 28 VDC    |
| MAX CURRENT:           | 15 mA         |
| SOUND OUTPUT LEVEL:    | 90dB @ 30CM   |
| TERMINAL TYPE:         | 2 SCREW LUGS  |
| RESONANT FREQUENCY:    | 2900 ± 500 Hz |
| OPERATING TEMPERATURE: | -20 TO +60 °C |
| TONE MODE:             | CONTINUOUS    |
| FRAME DIAMETER:        | 43.5 mm       |
| FRAME DEPTH:           | 34.5 mm       |
| MOUNTING DIMENSIONS:   | Panel Mount   |

## **DIMENSIONS:**